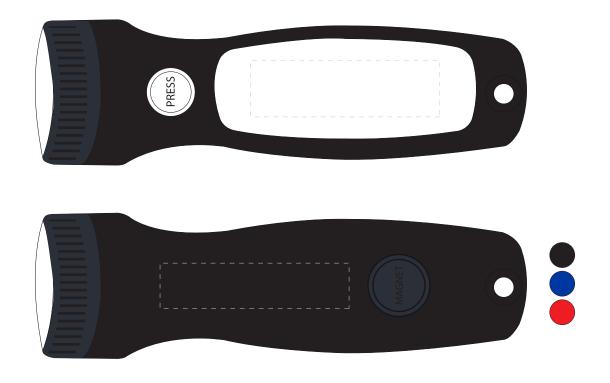

# L713 - The Madison Magnetic Flashlight

| Product Colour/s (Please specify product colour/s here) | Product Size<br>127mm L x 38mm W                                                     | Actual Print Size (Please specify actual print size here) |
|---------------------------------------------------------|--------------------------------------------------------------------------------------|-----------------------------------------------------------|
| Print colour/s (Please specify print colour/s here)     | Print Method  ☐ Pad Print: 50mm Wx 15mm H (Front) ☐ Pad Print: 50mm Wx 12mm H (Back) |                                                           |

### ARTWORK (100% approx.)

NEW/REPEAT ORDER/REDO/BACK ORDER